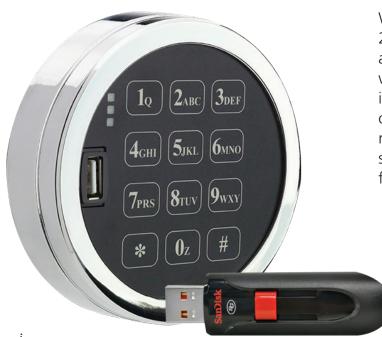

#### **AUDIT LOCK 2.0 FEATURES**

- 1000 time and date stamped events
- Fast download to USB flash drive
- Save as PDF, Excel, Word or Txt file
- View, print or email
- No need to mail keys!

Model 3006/3007

# Audit Lock 2.0 Model 3006/3007

#### **AVAILABLE PART NUMBERS**

- 3006-102 PivotBolt Lock
- 3007-102 Direct Drive Lock
- 3103-130 Flash Drive
- 3103-095 Flash Drive with Audit Trail Software
- 3006-101 25 Pivot Bolt Locks
- 3007-101 25 Direct Drive Locks
- 31KP-101 25 USB Audit Keypads